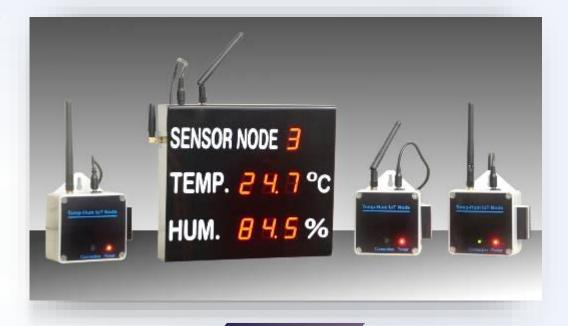

#### **IoT Enabled Ambient Temperature Monitoring**

- Monitoring of ambient parameters like temperature, humidity is important aspects for various businesses such as Data Centers, Cold Storages, Pharmaceutical Labs, Chiller Rooms, Green Houses, Poly Houses etc.
- We have launched IoT Enabled Temperature and Humidity Monitors along with messaging Alerts over SMS and Emails.

#### Features

- Continuous Wireless Remote Monitoring
- Dashboard For Remote Monitoring
- Multiple Sensors Can Be Connected To Master Controller
- Alert Messaging For Threshold Crossing By Emails And SMS
- Variety Of Connectivity Options For Internet Connectivity
- Local Storage Of Data At Master Controller In Case Of No Network
- Audio Indication At Local Monitor In Case Of Threshold Levels Crossed
- Data Recording Along With Report Generation For Further Analysis

# Application

- Data Centre
- Cold Storage
- Health Care

- Process Industries
- Telecom
- Agriculture