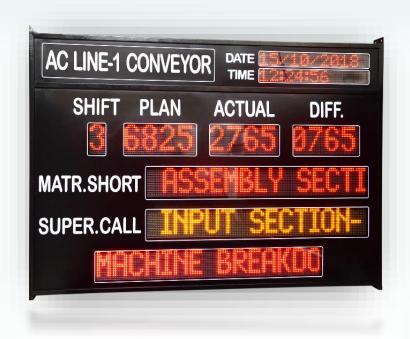

## **Industrial Displays**

- SPCB & CPCB Consent Parameter Displays
- AAQMS & AQI Displays
- Process Parameter Displays
- Safety Statistics Displays
- Jumbo LED Displays
- ANDON Displays & ANDON Systems
- IoT Ready Displays
- GPS & NTP Synchronized Clocks

## **Andon Displays**

Size - 1900mm x1300mm x120mm

Data Input -PLC

Communication - Ethernet