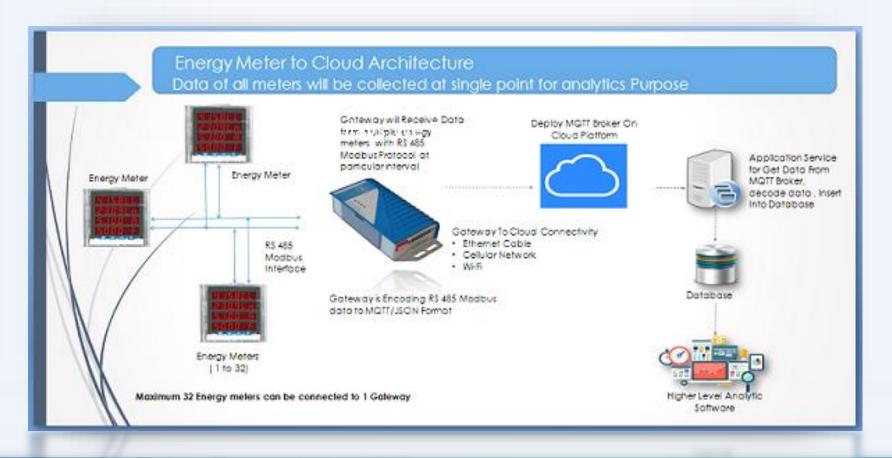

#### **Smart Energy Monitoring**

- Energy Monitoring is important aspect for all business houses. Energy consumption taking place in factory at various locations need to measured. This becomes very crucial to keep energy consumption well within MD (Maximum Demand) crossing limits.
- We at Vertaxis have developed smart Energy Monitoring solution, for Live monitoring of energy consumption taking place at your plant.