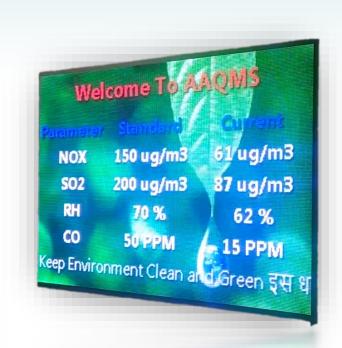

## **AAQMS LED Display**

Size - 1900mm x 1300mm x 120mm

Data Input -PLC

Communication - Ethernet