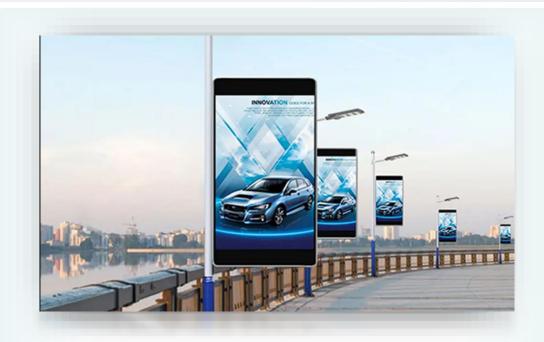

00mm x 120mm

Data Input -PLC

Communication - Ethernet



#### SPORTS SCOREBOARD DISPLAY

## Jumbo Football Scoreboard



Size - 6400mm x 3200mm x 125mm Data Input - PC Software Communication - Wired / Wireless

## Full Screen Cricket Scoreboard



Approx Size - 1660mm x 1180mm x100mm

Data Input - PC Software / Android App / Console Unit

Communication - Wired / Wireless





#### **Transport Terminal Displays**



Terminal Display for Bus Terminal And Railways Stations
Available in Single Colour And Multicolor Format
Centralized Controlled

## Transport On-board Displays



On-board Displays for Bus And Railways. Available in Front, Side, Rear and In bus Display Format.





# Smart City VMD (Variable Message Display)



Smart City VMD Variable Message Display

## Street Pole Displays



Smart City Street Pole Displays



## **OUR INSTALLETIONS**



ZF India Pvt. Ltd.



Baichung Bhutia Stadium Sikkim



Parking LED Display At Abu Dhabi

# Vertaxis Futuretech Pvt. Ltd. Bright Ideas Brilliant Displays

#### TECHNICAL EXPERTISE

#### Expertise In Various Industrial Protocols And Technologies As Follows.

- Compatibility to variety of Industrial Protocols like MODBUS RTU, TCP/IP MODBUS, CAN, SPI, I2C, Profibus, ProfNet, Ethernet IP, ControlNet, S7 protocol, OPC-UA
- Data capturing from Various PC software's and from databases like Oracle, Access, SQL, MONGO DB etc.
- Data capturing from Cloud Server using various IoT protocols such as MQTT, REST APIs, CoAP, WEBHOOK, HTTP, etc.

#### Expertise In Various Connectivity And Interfaces As Follows.

- Various Wired Connectivity o