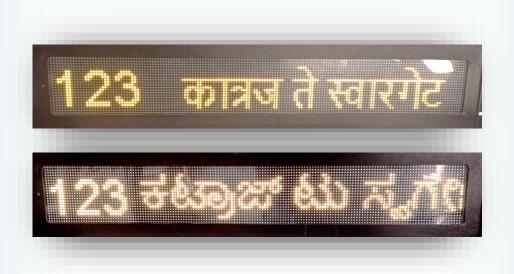

## Transport On-board Displays

On-board Displays for Bus And Railways. Available in Front, Side, Rear and In bus Display Format.