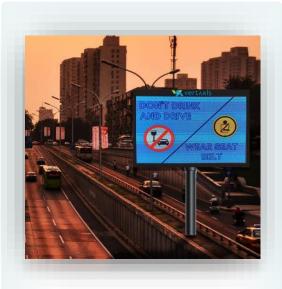

# Smart City Displays

- Variable Message Signs(VMS/VMD)
- Toll Plaza Displays
- Parking Plaza Displays
- RADAR Vehicle Speed Displays