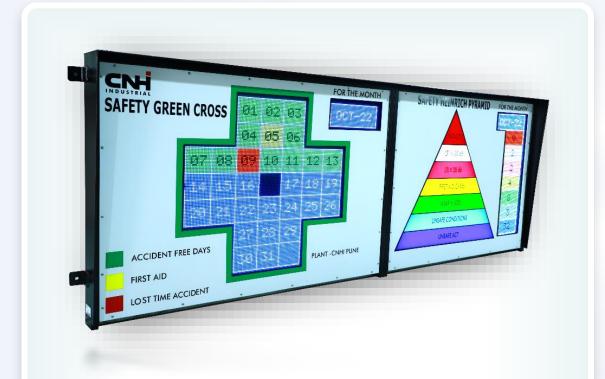

## Safety LED Display

Size - 2800mm x 2100mm x 300mm

Data Input - PLC

Communication - MODBUS RTU