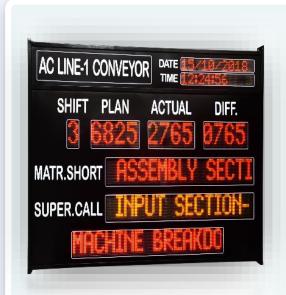

## **Industrial Displays**

- SPCB & CPCB Consent Parameter Displays
- AAQMS & AQI Displays
- Process Parameter Displays
- Safety Statistics Displays
- Jumbo LED Displays
- ANDON Displays & ANDON Systems
- IoT Ready Displays
- GPS & NTP Synchronized Clocks