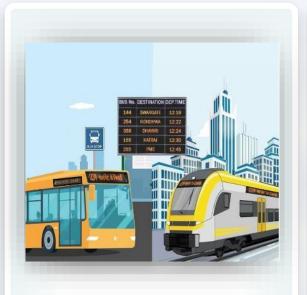

## Transport Displays

- Bus Destination Boards
- Train Destination Boards
- Bus Stops / Bus Terminal Display
- PIS Display For Train Platforms
- LED Displays For Airports