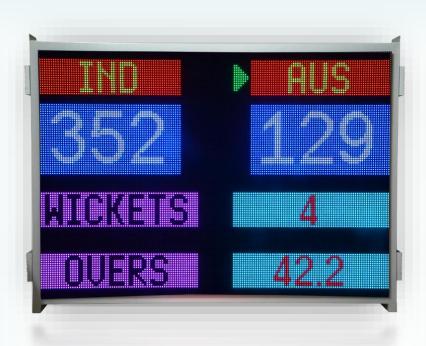

## Full Screen Cricket Scoreboard

Approx Size - 1660mm x 1180mm x100mm

Data Input - PC Software / Android App / Console Unit

Communication - Wired / Wireless