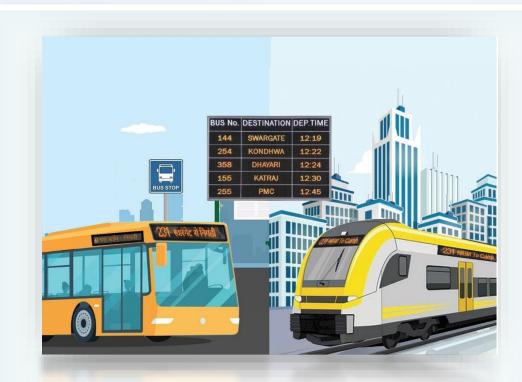

## Transport Displays

- Bus Destination Boards
- Train Destination Boards
- Bus Stops / Bus Terminal Display
- PIS Display For Train Platforms
- LED Displays For Airports

#### **Transport Terminal Displays**

Terminal Display for Bus Terminal And Railways Stations
Available in Single Colour And Multicolor Format
Centralized Controlled