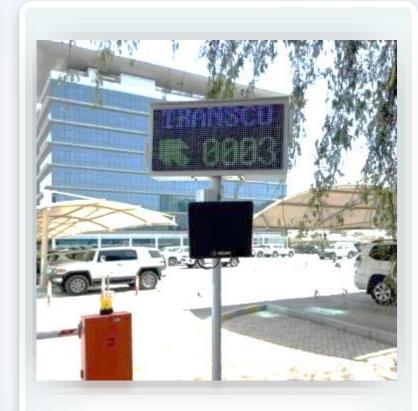

## **OUR INSTALLETIONS**

ZF India Pvt. Ltd.

Baichung Bhutia Stadium Sikkim

Parking LED Display At Abu Dhabi