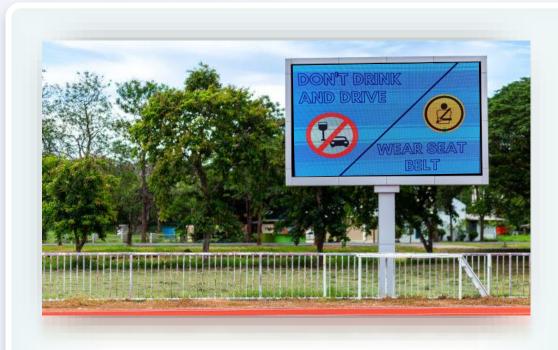

# Smart City Displays

- Variable Message Signs(VMS/VMD)
- Toll Plaza Displays
- Parking Plaza Displays
- RADAR Vehicle Speed Displays

# Smart City VMD (Variable Message Display)

Smart City VMD Variable Message Display