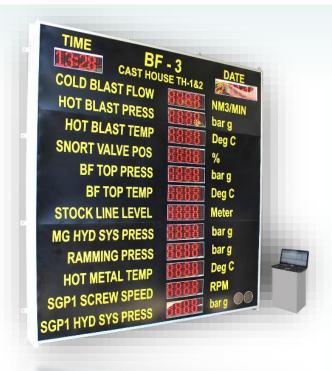

## **Industrial Displays**

- SPCB & CPCB Consent Parameter Displays
- AAQMS & AQI Displays
- Process Parameter Displays
- Safety Statistics Displays
- Jumbo LED Displays
- ANDON Displays & ANDON Systems
- IoT Ready Displays
- GPS & NTP Synchronized Clocks

## **Process Parameter Displays**

Size - 2800mm x 2100mm x 300mm

Data Input - PLC

Communication - MODBUS RTU